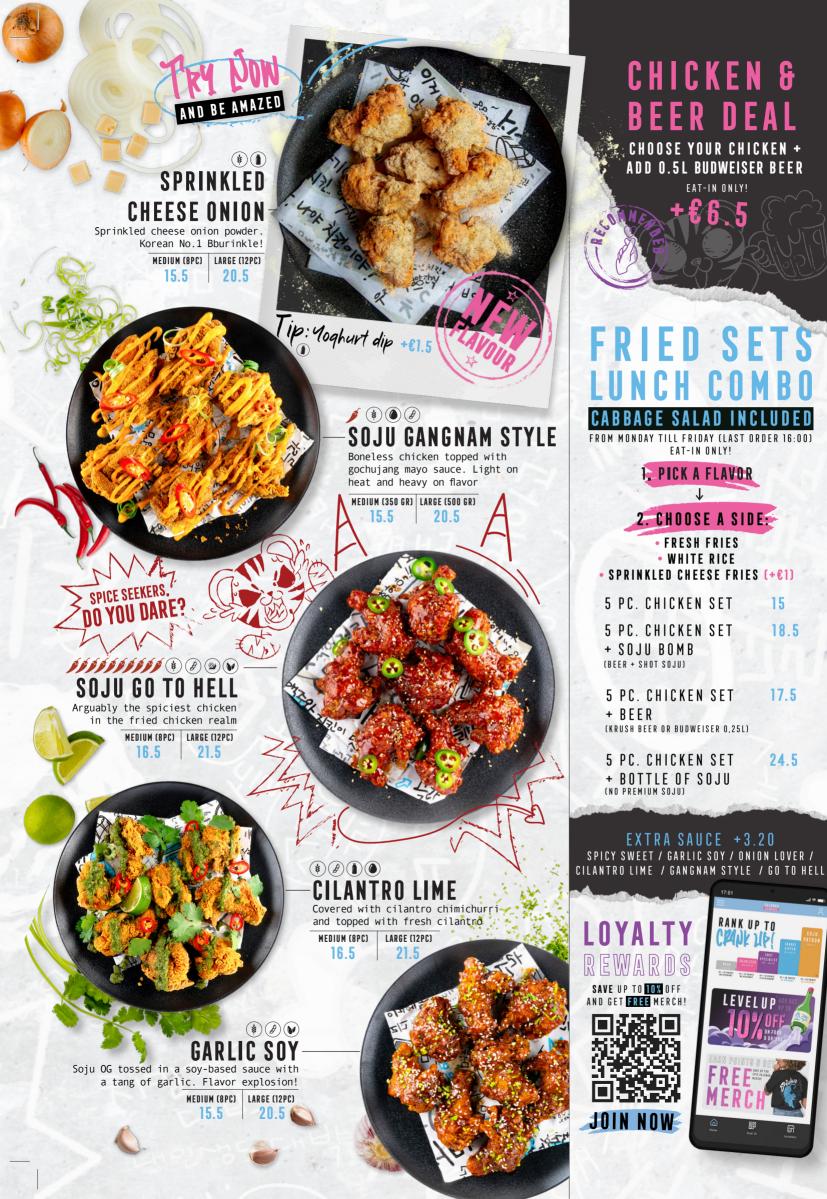

## KOREAN FRIED CHICKEN 🐉

## Image: A state of the state

onion sauce topped with raw onions MEDIUM (350 GR) LARGE (500 GR)

15.5 20.5

Golden and crispy on the outside juicy and tender on the inside MEDIUM (BPC) LARGE (12PC)

12 16

(\*

# Dad's famous Korean spicy-sweet

sauce, topped with peanuts MEDIUM (8PC) LARGE (12PC)

### \* I TICKY CHEESE

Served in a rich sticky cheese sauce, a mixture of cheddar and mozzarella

Jain

MEDIUM (8PC) LARGE (12PC) 20.5

Crispy on the outside, juicy on the inside, and seasoned to the bone! Our Korean Fried Chicken is made using a doublefry technique creating a lighter, crispier texture that seals in juices and flavor, offering a satisfying crunch and an explosion of flavor with every bite.

HONEY BUTTER

20.5

(🗶

FISH

Boneless chicken tossed in butter

sauce and finished off with fine honey

ð

SOY