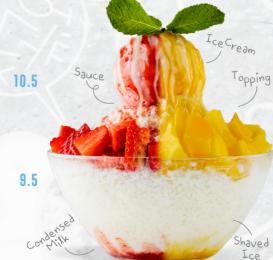

CAFE NOIR 🛈 🖲 Vanilla shaved ice cream, topped with cafe noir cookies and coffee sauce. With a scoop of coffee ice cream

STRAWBERRY ① Vanilla shaved ice cream, topped with freshly cut strawberry and strawberry sauce. With a scoop of strawberry ice cream

FRUITY RAINBOW 🕦 Vanilla shaved ice cream. topped with various freshly cut seasonal fruit, mango and strawberry sauce. With a scoop of strawberry ice cream

IF YOU HAVE A FOOD ALLERGY, INTOLERANCE OR SENSITIVITY, LET US KNOW ABOUT IT BEFORE ORDERING. WE CAN OFFER SEVERAL DELICIOUS AND SAFE ALTERNATIVES TO OUR POPULAR DISHES.