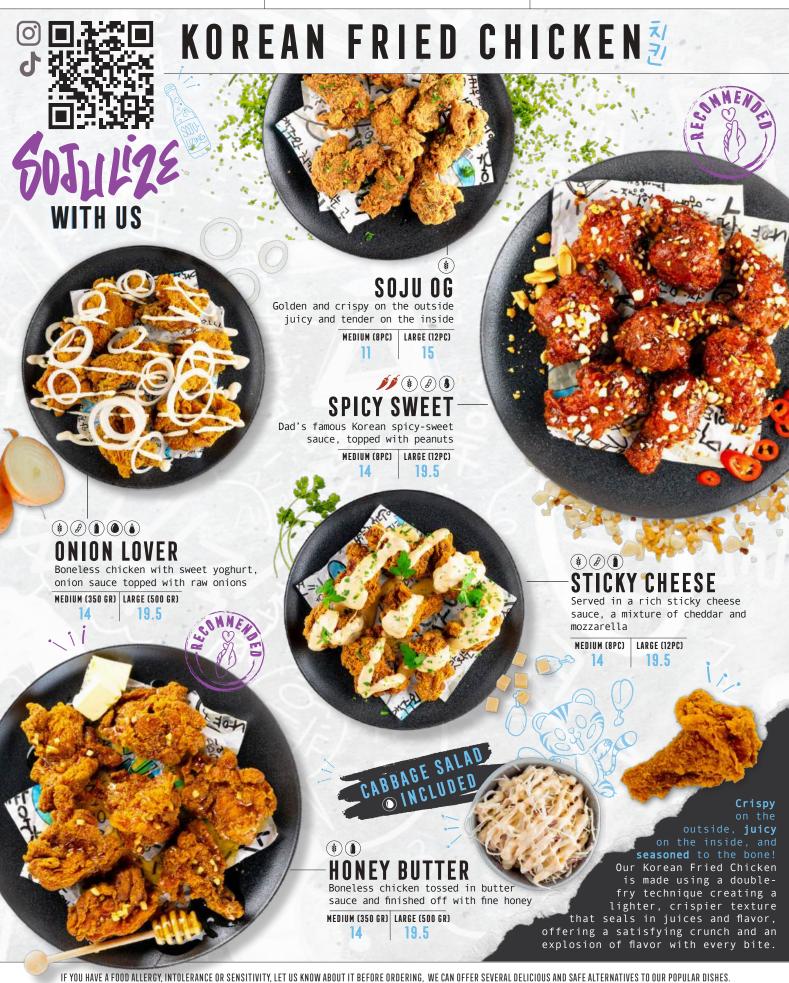

## BIBIMBAP

Get ready to rock your taste buds with our bibimbap! Bibim means "mixing" and Bap is cooked rice. Enjoy this hot stone bowl packed with rice, topped with veggies, your chosen marinated protein and a sweet-spicy sauce. Mix it up and enjoy!

IOW TO EAT 1. ADD SAUCE 2. TAKE A SPOON 3. MIX 'EM ALL UP. 4. ENJOY

BEEF BULGOGI

TASTY TOFU 15.5

FRIED CHICKEN DAD'S SPICY SWEET

BIBIMBAP SAUCE 

Seasoned rice with veggies and protein, rolled in seaweed sheets. Topped with fried onions, sliced in 10 pieces and ready to munch on!