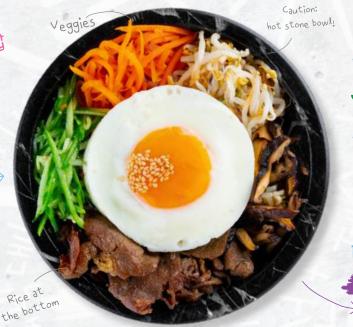

WHITE RICE 🗸 🕟

Bashed with seaweed and sesame

**NSSNIB**ナ EAT-IN ONLY!

OREO STYLE • \*

Vanilla shaved ice cream with oreo cookie chunks and chocolate sauce. With a scoop of vanilla ice cream

MATCHA LOVER • •

Vanilla shaved ice cream topped with sweet red bean, kitkat chocolate chunks. With a scoop of matcha ice cream

TOO MANGO 🛈

Vanilla shaved ice cream, topped with freshly cut mango pieces and mango sauce. With a scoop of mango ice cream

CAFE NOIR ① ③

onion powder

Vanilla shaved ice cream, topped with cafe noir cookies and coffee sauce. With a scoop of coffee ice cream

STRAWBERRY ①

Vanilla shaved ice cream, with freshly cut topped and strawberry strawberry sauce. With a scoop of strawberry ice cream

FRUITY RAINBOW ①

Vanilla shaved ice cream. topped with various freshly cut seasonal fruit, mango and strawberry sauce. With a scoop of strawberry ice cream

IF YOU HAVE A FOOD ALLERGY, INTOLERANCE OR SENSITIVITY, LET US KNOW ABOUT IT BEFORE ORDERING, WE CAN OFFER SEVERAL DELICIOUS AND SAFE ALTERNATIVES TO OUR POPULAR DISHES.