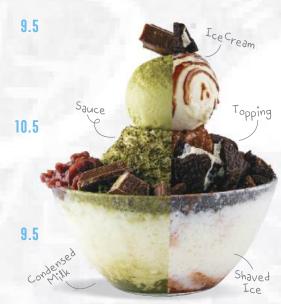

SOY FISHCAKE \* \* \* 5.5 Cold fishcake marinated in soy sauce

WHITE RICE V 4.5 Bashed with seaweed and sesame

9.5

10

Vanilla shaved ice cream with oreo cookie chunks and chocolate sauce. With a scoop of vanilla ice cream

OREO STYLE 1 1

Vanilla shaved ice cream topped with sweet red bean, kitkat chocolate chunks. With a scoop of matcha ice cream