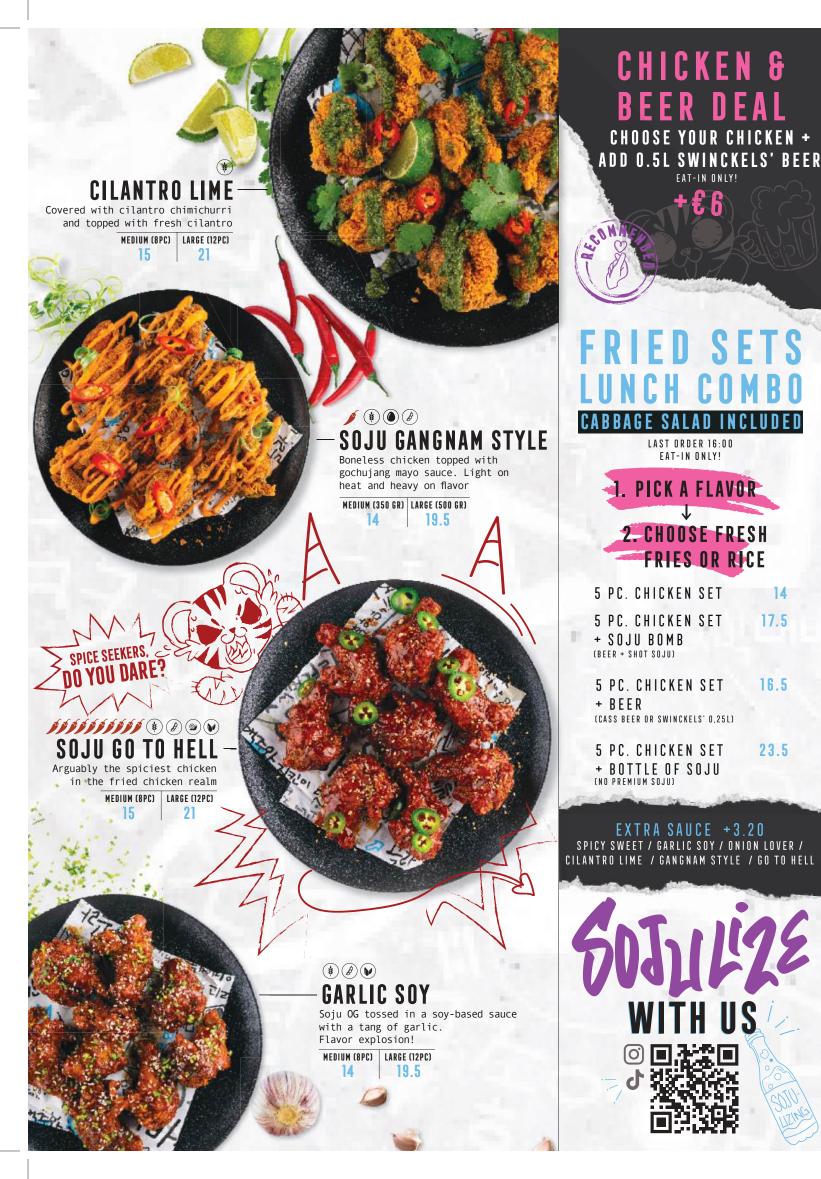

TEL: +31 76 303 6343 SOJUBAR.COM

# KOREAN FRIED CHICKENS







































## BIMBAP

Get ready to rock your taste buds with our bibimbap! Bibim means "mixing" and Bap is cooked rice. Enjoy this hot stone bowl packed with rice, topped with veggies, your chosen marinated protein and a sweet-spicy sauce. Mix it up and enjoy!

> 1. ADD SAUCE 2. TAKE A SPOON 3. MIX 'EM ALL UP. 4. ENJOY



BEEF BULGOGI

TASTY TOFU

FRIED CHICKEN DAD'S SPICY SWEET



Seasoned rice with veggies and protein, rolled in seaweed sheets. Topped with fried onions,

sliced in 10 pieces and ready to munch on!

BEEF BULGOGI TASTY TOFU

FRIED CHICKEN DAD'S SPICY SWEET 13

Deep-fried Korean dumplings 0 G SPICY 6 pieces (\*) (\*) (\*) BEEF 6 6.5 KIMCHI 🗸 👁 5.5 **VEGGIE** ~

### SIDES / SALADS

GEOTJEORI 📂 🕸 🚱 🕟 Cold spicy kimchi romaine lettuce salad

KIMCHI 🗡 🏵 5.5 Mama's homemade kimchi

SOJU C