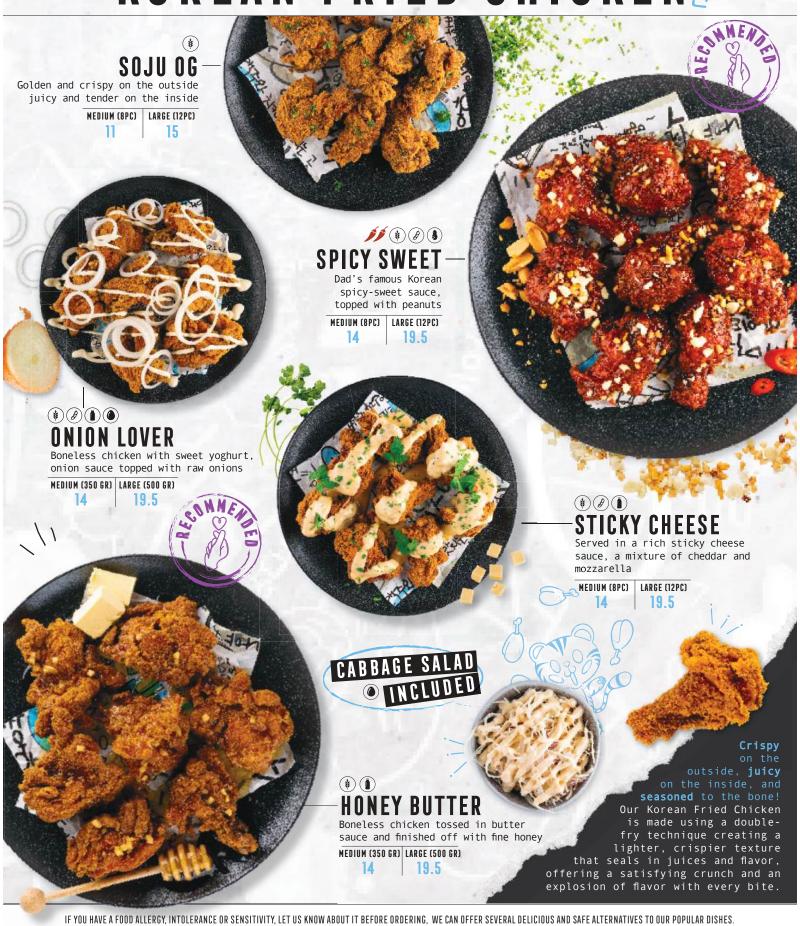

TEL: +31 76 303 6343 SOJUBAR.COM

# KOREAN FRIED CHICKENS







































## BIMBAP

Get ready to rock your taste buds with our bibimbap! Bibim means "mixing" and Bap is cooked rice. Enjoy this hot stone bowl packed with rice, topped with veggies, your chosen marinated protein and a sweet-spicy sauce. Mix it up and enjoy!

> 1. ADD SAUCE 2. TAKE A SPOON 3. MIX 'EM ALL UP. 4. ENJOY



BEEF BULGOGI

TASTY TOFU

FRIED CHICKEN DAD'S SPICY SWEET



Seasoned rice with veggies and protein, rolled in seaweed sheets. Topped with fried onions,

sliced in 10 pieces and ready to munch on!

BEEF BULGOGI TASTY TOFU

FRIED CHICKEN DAD'S SPICY SWEET 13

Deep-fried Korean dumplings 0 G SPICY 6 pieces (\*) (\*) (\*) BEEF 6 6.5 KIMCHI 🗸 👁 5.5 **VEGGIE** ~

### SIDES / SALADS

GEOTJEORI 📂 🕸 🚱 🕟 Cold spicy kimchi romaine lettuce salad

KIMCHI 🗡