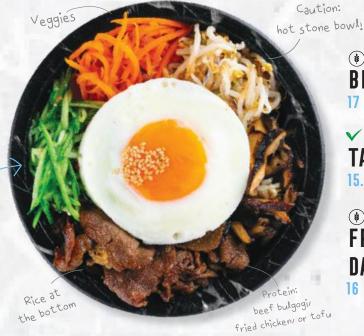

## BIMBAP

Get ready to rock your taste buds with our bibimbap! Bibim means "mixing" and Bap is cooked rice. Enjoy this hot stone bowl packed with rice, topped with veggies, your chosen marinated protein and a sweet-spicy sauce. Mix it up and enjoy!

> 1. ADD SAUCE 2. TAKE A SPOON 3. MIX 'EM ALL UP. 4. ENJOY

BEEF BULGOGI

TASTY TOFU

FRIED CHICKEN DAD'S SPICY SWEET

Seasoned rice with veggies and protein, rolled in seaweed sheets. Topped with fried onions,