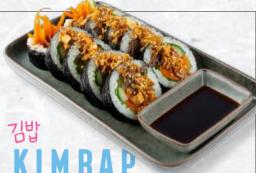

> HOW TO EAT 1. ADD SAUCE 2. TAKE A SPOON 3. MIX 'EM ALL UP 4. ENJOY

**BEEF BULGOGI** 

TASTY TOFU 15.5

FRIED CHICKEN DAD'S SPICY SWEET

BIBIMBAP SAUCE INCLUDED 

Seasoned rice with veggies and protein, rolled in seaweed sheets. Topped with fried onions, sliced in 10 pieces and ready to munch on!