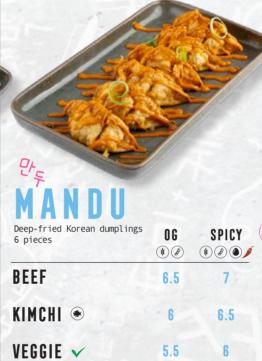

A SAUCE +3.20
SPICY SWEET / GARLIC SOY / ONION LOVER / CILANTRO LIME / GANGNAM STYLE / GO TO HELL



SAVE UP TO 10% OFF AND GET **free** merch!



JOIN NOW



## BIBIMBAP

Get ready to rock your taste buds with our bibimbap! Bibim means "mixing" and Bap is cooked rice. Enjoy this hot stone bowl packed with rice, topped with veggies, your chosen marinated protein and a sweet-spicy sauce. Mix it up and enjoy!

> HOW TO EAT 1. ADD SAUCE 2. TAKE A SPOON 3. MIX 'EM ALL UP 4. ENJOY



**BEEF BULGOGI** 

TASTY TOFU 15.5

FRIED CHICKEN DAD'S SPICY SWEET

BIBIMBAP SAUCE INCLUDED 



Seasoned rice with veggies and protein, rolled in seaweed sheets. Topped with fried onions, sliced in 10 pieces and ready to munch on!

BEEF BULGOGI TASTY TOFU

**(**() () () () ()

FRIED CHICKEN DAD'S SPICY SWEET

13



### SIDES / SALADS

GEOTJEORI / DO DO Cold spicy kimchi romaine lettuce salad

5.5

5.5

9.5

10

10

KIMCHI 🗡 👁 Mama's homemade kimchi

SOJU CHICKEN SALAD \* • • • Romaine lettuce salad with fried chicken and sweet mayo

FRESH FRIES V (1) Daily made fresh fries with mayo

SPRINKLED CHEESE FRIES ① 6.5 Fresh fries sprinkled with cheese onion powder

SOY FISHCAKE \* \* \* \* \* 5.5 Cold fishcake marinated in soy sauce

WHITE RICE V W 4.5 Bashed with seaweed and sesame

# MSSNIB でかる EAT-IN ONLY!

#### OREO STYLE •

Vanilla shaved ice cream with oreo cookie chunks and chocolate sauce. With a scoop of vanilla ice cream

#### MATCHA LOVER (1) (1)

Vanilla shaved ice cream topped with sweet red bean, kitkat chocolate chunks. With a scoop of matcha ice cream

#### TOO MANGO ①

Vanilla shaved ice