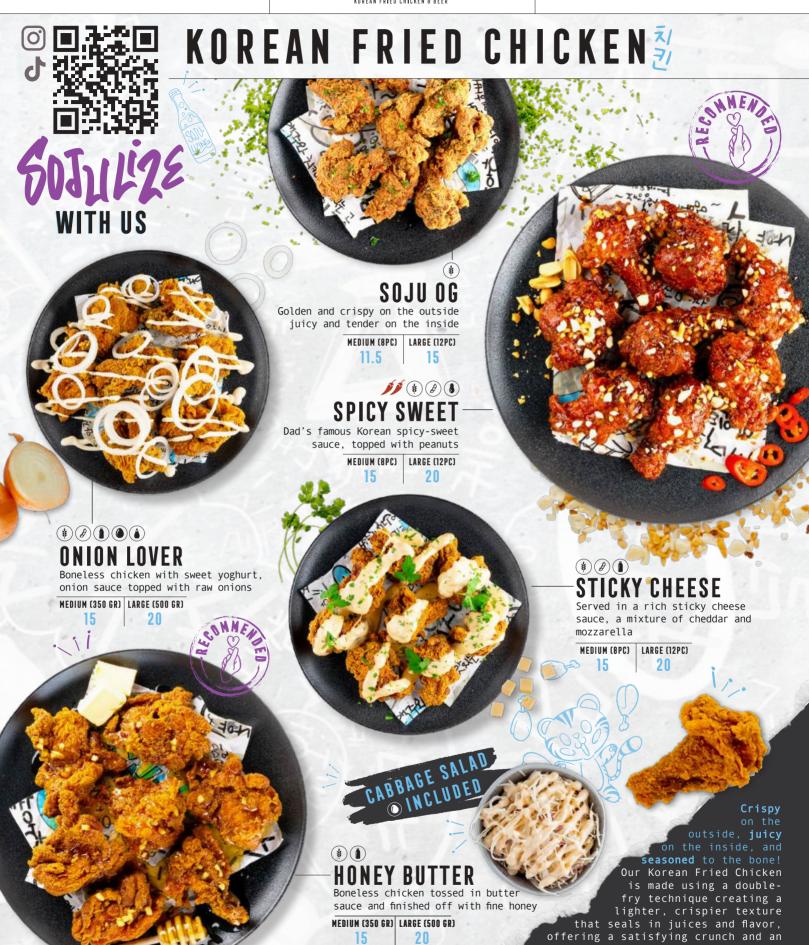

SULPHITES

15



20















explosion of flavor with every bite.







### CHICKEN & BEER DEAL

CHOOSE YOUR CHICKEN + ADD 0.5L SWINCKELS' BEER

EAT-IN ONLY!

## ED SET

FROM MONDAY TILL FRIDAY (LAST ORDER 16:00) EAT-IN ONLY!

1. PICK A FLAVOR

#### 2. CHOOSE A SIDE:

- FRESH FRIES
- · WHITE RICE
- SPRINKLED CHEESE FRIES (+€1)

5 PC. CHICKEN SET 14.5

5 PC. CHICKEN SET 18

+ SOJU BOMB (BEER + SHOT SOJU)

5 PC. CHICKEN SET

+ BEER

(KRUSH BEER OR SWINCKELS' 0,25L)

5 PC. CHICKEN SET

23.5

+ BOTTLE OF SOJU

EXTRA SAUCE +3.20
SPICY SWEET / GARLIC SOY / ONION LOVER / CILANTRO LIME / GANGNAM STYLE / GO TO HELL



SAVE UP TO 10% OFF AND GET **free** merch!



JOIN NOW



## BIBIMBAP

Get ready to rock your taste buds with our bibimbap! Bibim means "mixing" and Bap is co