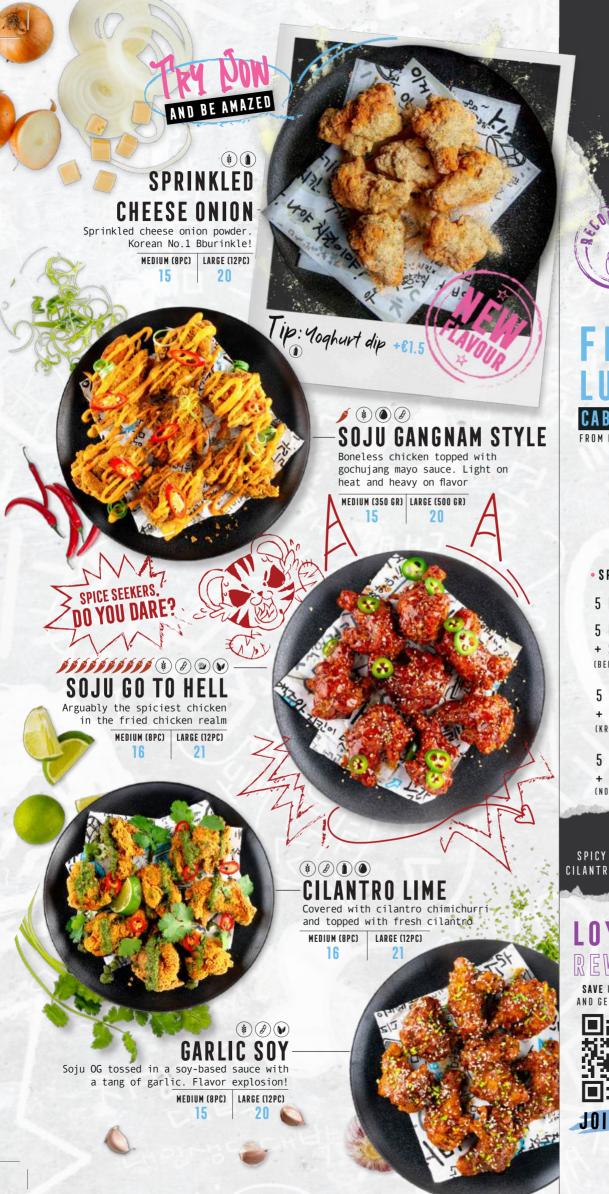

SULPHITES

15



20















explosion of flavor with every bite.







### CHICKEN & BEER DEAL

CHOOSE YOUR CHICKEN + ADD 0.5L SWINCKELS' BEER

EAT-IN ONLY!

## ED SET

FROM MONDAY TILL FRIDAY (LAST ORDER 16:00) EAT-IN ONLY!

1. PICK A FLAVOR

#### 2. CHOOSE A SIDE:

- FRESH FRIES
- · WHITE RICE
- SPRINKLED CHEESE FRIES (+€1)

5 PC. CHICKEN SET 14.5

5 PC. CHICKEN SET 18

+ SOJU BOMB (BEER + SHOT SOJU)

5 PC. CHICKEN SET

+ BEER

(KRUSH BEER OR SWINCKELS' 0,25L)

5 PC. CHICKEN SET

23.5

+ BOTTLE OF SOJU

EXTRA SAUCE +3.20
SPICY SWEET / GARLIC SOY / ONION LOVER / CILANTRO LIME / GANGNAM STYLE / GO TO HELL



SAVE UP TO 10% OFF AND GET **free** merch!



JOIN NOW



## BIBIMBAP

Get ready to rock your taste buds with our bibimbap! Bibim means "mixing" and Bap is cooked rice. Enjoy this hot stone bowl packed with rice, topped with veggies, your chosen marinat