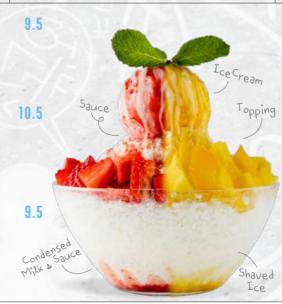

#### STRAWBERRY ① Vanilla shaved ice cream, topped with freshly cut

strawberry and strawberry sauce. With a scoop of strawberry ice cream