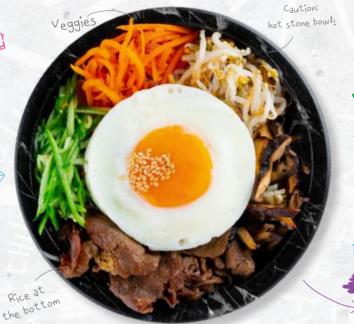

## BIBIMBAP

Get ready to rock your taste buds with our bibimbap! Bibim means "mixing" and Bap is cooked rice. Enjoy this hot stone bowl packed with rice, topped with veggies, your chosen marinated protein and a sweet-spicy sauce. Mix it up and enjoy!

> HOW TO EAT 1. ADD SAUCE 2. TAKE A SPOON 3. MIX 'EM ALL UP 4. ENJOY

**BEEF BULGOGI** 

TASTY TOFU 15.5

FRIED CHICKEN DAD'S SPICY SWEET

BIBIMBAP SAUCE INCLUDED 

Seasoned rice with veggies and protein, rolled in seaweed sheets. Topped with fried onions, sliced in 10 pieces and ready to munch on!