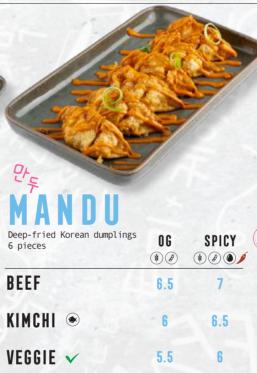

#### 2. CHOOSE A SIDE:

- FRESH FRIES
- · WHITE RICE
- SPRINKLED CHEESE FRIES (+€1)

5 PC. CHICKEN SET 14.5

5 PC. CHICKEN SET 18

+ SOJU BOMB

5 PC. CHICKEN SET

(KRUSH BEER OR SWINCKELS' 0,25L)

5 PC. CHICKEN SET

23.5

+ BOTTLE OF SOJU

EXTRA SAUCE +3.20
SPICY SWEET / GARLIC SOY / ONION LOVER / CILANTRO LIME / GANGNAM STYLE / GO TO HELL

JOIN NOW