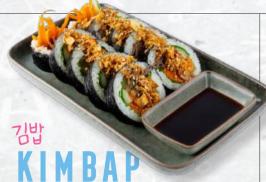

> HOW TO EAT 1. ADD SAUCE 2. TAKE A SPOON 3. MIX 'EM ALL UP 4. ENJOY

BEEF BULGOGI

TASTY TOFU 15.5

FRIED CHICKEN DAD'S SPICY SWEET

BIBIMBAP SAUCE INCLUDED

Seasoned rice with veggies and protein, rolled in seaweed sheets. Topped with fried onions, sliced in 10 pieces and ready to munch on!