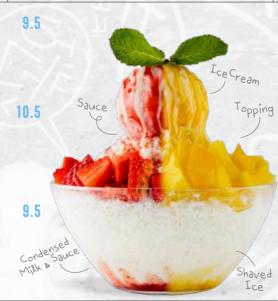

#### TOO MANGO ①

Vanilla shaved ice cream, topped with freshly cut mango pieces and mango sauce. With a scoop of mango ice cream

#### STRAWBERRY ① Vanilla shaved ice cream, topped with freshly cut

strawberry and strawberry sauce. With a scoop of strawberry ice cream