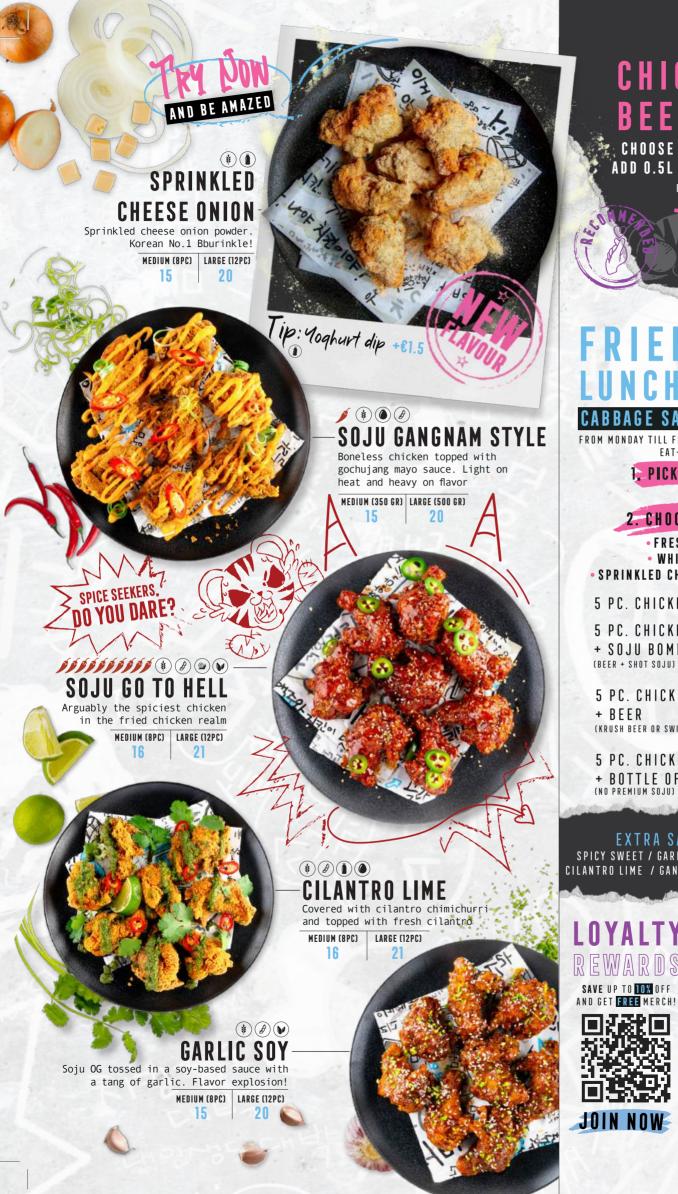

# ED SETS

FROM MONDAY TILL FRIDAY (LAST ORDER 16:00) EAT-IN ONLY!

1. PICK A FLAVOR

#### 2. CHOOSE A SIDE:

- FRESH FRIES
- · WHITE RICE
- SPRINKLED CHEESE FRIES (+€1)

5 PC. CHICKEN SET 14.5

5 PC. CHICKEN SET 18

+ SOJU BOMB

5 PC. CHICKEN SET

(KRUSH BEER OR SWINCKELS' 0,25L)

5 PC. CHICKEN SET

23.5

+ BOTTLE OF SOJU

EXTRA SAUCE +3.20
SPICY SWEET / GARLIC SOY / ONION LOVER / CILANTRO LIME / GANGNAM STYLE / GO TO HELL

JOIN NOW