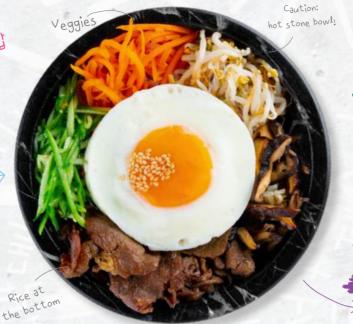

# BIBIMBAP

Get ready to rock your taste buds with our bibimbap! Bibim means "mixing" and Bap is cooked rice. Enjoy this hot stone bowl packed with rice, topped with veggies, your chosen marinated protein and a sweet-spicy sauce. Mix it up and enjoy!

> HOW TO EAT 1. ADD SAUCE 2. TAKE A SPOON 3. MIX 'EM ALL UP 4. ENJOY

BEEF BULGOGI

TASTY TOFU 15.5

FRIED CHICKEN DAD'S SPICY SWEET

BIBIMBAP SAUCE INCLUDED

Seasoned rice with veggies and protein, rolled in seaweed sheets. Topped with fried onions, sliced in 10 pieces and ready to munch on!