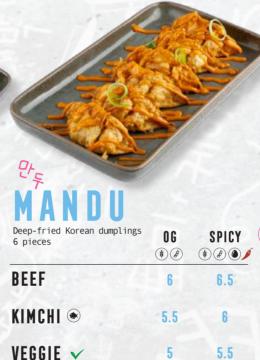

E +3.20
SPICY SWEET / GARLIC SOY / ONION LOVER / CILANTRO LIME / GANGNAM STYLE / GO TO HELL



SAVE UP TO 10% OFF AND GET **free** merch!



JOIN NOW



16.5

23.5

# BIBIMBAP

Get ready to rock your taste buds with our bibimbap! Bibim means "mixing" and Bap is cooked rice. Enjoy this hot stone bowl packed with rice, topped with veggies, your chosen marinated protein and a sweet-spicy sauce. Mix it up and enjoy!

> HOW TO EAT 1. ADD SAUCE 2. TAKE A SPOON 3. MIX 'EM ALL UP 4. ENJOY



BEEF BULGOGI

TASTY TOFU 15.5

FRIED CHICKEN DAD'S SPICY SWEET

BIBIMBAP SAUCE INCLUDED 



Seasoned rice with veggies and protein, rolled in seaweed sheets. Topped with fried onions, sliced in 10 pieces and ready to munch on!

BEEF BULGOGI TASTY TOFU

**(**() () () () ()

FRIED CHICKEN DAD'S SPICY SWEET

13



## SIDES / SALADS

Cold spicy kimchi romaine lettuce salad KIMCHI 🗡 👁 5.5 Mama's homemade kimchi SOJU CHICKEN SALAD \* • •

Romaine lettuce salad with fried chicken and sweet mayo

FRESH FRIES V (1) 5.5 Daily made fresh fries with mayo SPRINKLED CHEESE FRIES ① 6.5 Fresh fries sprinkled with cheese

onion powder SOY FISHCAKE \* \* \* \* \* 5.5 Cold fishcake marinated in soy sauce

WHITE RICE V W 4.5 Bashed with seaweed and sesame

9.5

10

10



#### OREO STYLE •

Vanilla shaved ice cream with oreo cookie chunks and chocolate sauce. With a scoop of vanilla ice cream

#### MATCHA LOVER (1)

Vanilla shaved ice cream topped with sweet red bean, kitkat chocolate chunks. With a scoop of matcha ice cream

#### TOO MANGO ①

Vanilla shaved ice cream, topped with freshly cut mango pieces and mango