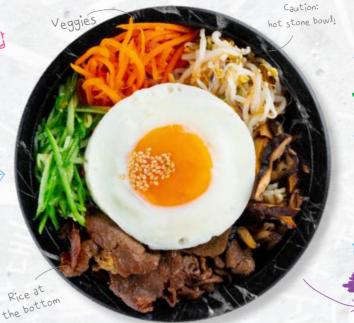

# BIBIMBAP

Get ready to rock your taste buds with our bibimbap! Bibim means "mixing" and Bap is cooked rice. Enjoy this hot stone bowl packed with rice, topped with veggies, your chosen marinated protein and a sweet-spicy sauce. Mix it up and enjoy!

> HOW TO EAT 1. ADD SAUCE 2. TAKE A SPOON 3. MIX 'EM ALL UP 4. ENJOY

BEEF BULGOGI

TASTY TOFU 15.5

FRIED CHICKEN DAD'S SPICY SWEET

BIBIMBAP SAUCE INCLUDED 

Seasoned rice with veggies and protein, rolled in seaweed sheets. Topped with fried onions, sliced in 10 pieces and ready to munch on!