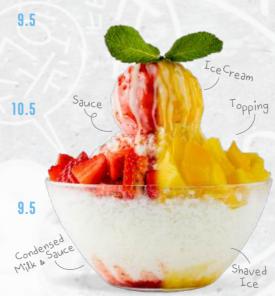

#### OREO STYLE •

Vanilla shaved ice cream with oreo cookie chunks and chocolate sauce. With a scoop of vanilla ice cream

#### MATCHA LOVER (1)

Vanilla shaved ice cream topped with sweet red bean, kitkat chocolate chunks. With a scoop of matcha ice cream

#### TOO MANGO ①

Vanilla shaved ice cream, topped with freshly cut mango pieces and mango sauce. With a scoop of mango ice cream

#### CAFE NOIR • Vanilla shaved ice cream, topped with cafe noir cookies

and coffee sauce. With a scoop of coffee ice cream STRAWBERRY ①

#### Vanilla shaved ice cream, topped with freshly cut

strawberry and strawberry sauce. With a scoop of strawberry ice cream

### FRUITY RAINBOW 1

Vanilla shaved ice cream, topped with various freshly cut seasonal fruit, mango and strawberry sauce. With a scoop of strawberry ice cream

IF YOU HAVE A FOOD ALLERGY, INTOLERANCE OR SENSITIVITY, LET US KNOW ABOUT IT BEFORE ORDERING, WE CAN OFFER SEVERAL DELICIOUS AND SAFE ALTERNATIVES TO OUR POPULAR DISHES.