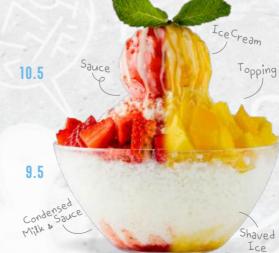

# of coffee ice cream

STRAWBERRY 1 Vanilla shaved ice cream, topped with freshly cut strawberry and strawberry sauce. With a scoop of strawberry ice cream

10

10

FRUITY RAINBOW 🛈 Vanilla shaved ice cream. topped with various freshly cut seasonal fruit, mango and strawberry sauce. With a scoop of strawberry ice cream

IF YOU HAVE A FOOD ALLERGY, INTOLERANCE OR SENSITIVITY, LET US KNOW ABOUT IT BEFORE ORDERING. WE CAN OFFER SEVERAL DELICIOUS AND SAFE ALTERNATIVES TO OUR POPULAR DISHES.

FISH

(@)

MOLLUSCS

ð

SOY

SESAME

VEGGIE 🗸 OREO STYLE 🛈 🖲 9.5 Vanilla shaved ice cream