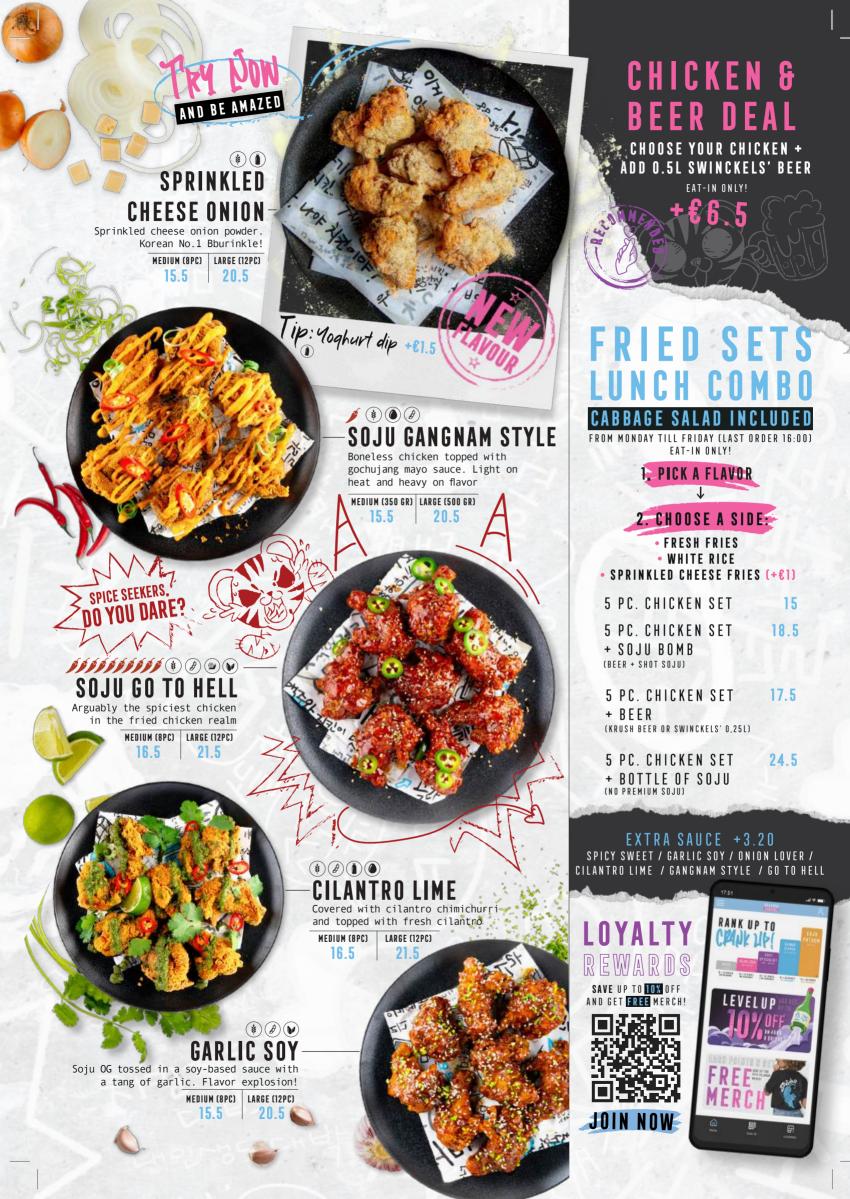

### **ONION LOVER**

Boneless chicken with sweet yoghurt, onion sauce topped with raw onions MEDIUM (350 GR) LARGE (500 GR)

15.5 20.5

SOJU OG Golden and crispy on the outside juicy and tender on the inside MEDIUM (8PC) LARGE (12PC) 12 16

#### 11 (1) (2) (3) **SPICY SWEET** Dad's famous Korean spicy-sweet

sauce, topped with peanuts MEDIUM (8PC) LARGE (12PC)

20.5 15.5

### (\*)(*b*)(\* KY CHEESE

Served in a rich sticky cheese sauce, a mixture of cheddar and mozzarella

MEDIUM (8PC) LARGE (12PC) 20.5 15.5

Crispy outside, juicy seasoned to the bone! Our Korean Fried Chicken is made using a doublefry technique creating a lighter, crispier texture that seals in juices and flavor, offering a satisfying crunch and an explosion of flavor with every bite.

HONEY BUTTER

20.5

Boneless chicken tossed in butter

sauce and finished off with fine honey

ALLERGENS ()

LUPIN MILK

(\$)

GLUTES