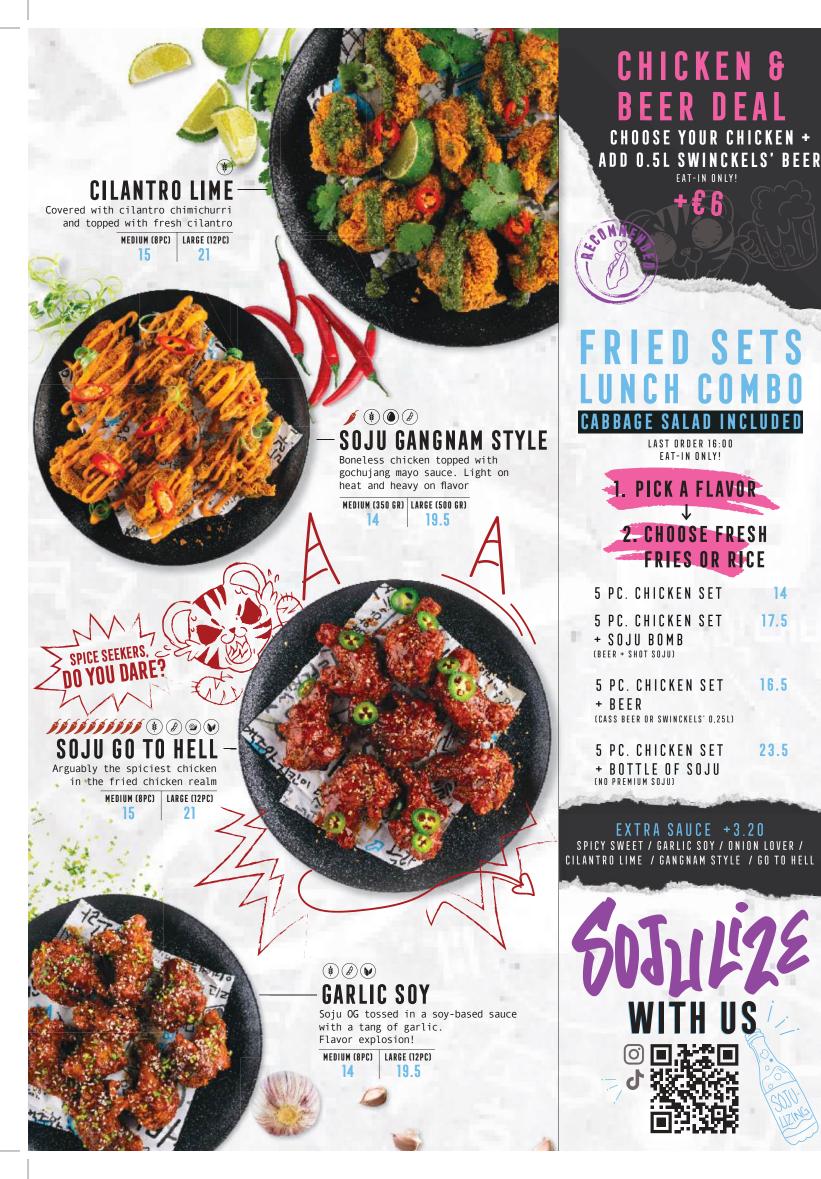

## KOREAN FRIED CHICKENS

















DIOXIDE 8





















## BIMBAP

Get ready to rock your taste buds with our bibimbap! Bibim means "mixing" and Bap is cooked rice. Enjoy this hot stone bowl packed with rice, topped with veggies, your chosen marinated protein and a sweet-spicy sauce. Mix it up and enjoy!

> 1. ADD SAUCE 2. TAKE A SPOON 3. MIX 'EM ALL UP. 4. ENJOY



BEEF BULGOGI

TASTY TOFU

FRIED CHICKEN DAD'S SPICY SWEET



Seasoned rice with veggies and protein, rolled in seaweed sheets. Topped with fried onions,

sliced in 10 pieces and ready to munch on!

BEEF BULGOGI TASTY TOFU

FRIED CHICKEN DAD'S SPICY SWEET 13

Deep-fried Korean dumplings 0 G SPICY 6 pieces BEEF 6 6.5 KIMCHI 🗸 👁 5.5 **VEGGIE** ~

## SIDES / SALADS

GEOTJEORI 📂 🕸 🚱 🕟 Cold spicy kimchi romaine lettuce salad

KIMCHI 🗡 🏵 5.5 Mama's homemade kimchi

SOJU CHICKEN SALAD \*