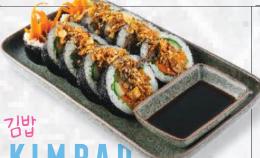

> 1. ADD SAUCE 2. TAKE A SPOON 3. MIX 'EM ALL UP. 4. ENJOY

BEEF BULGOGI

TASTY TOFU

FRIED CHICKEN DAD'S SPICY SWEET

Seasoned rice with veggies and protein, rolled in seaweed sheets. Topped with fried onions,

sliced in 10 pieces and ready to munch on!

BEEF BULGOGI TASTY TOFU

FRIED CHICKEN DAD'S SPICY SWEET 13

Deep-fried Korean dumplings 0 G SPICY 6 pieces BEEF 6 6.5 KIMCHI 🗸 👁 5.5 **VEGGIE** ~