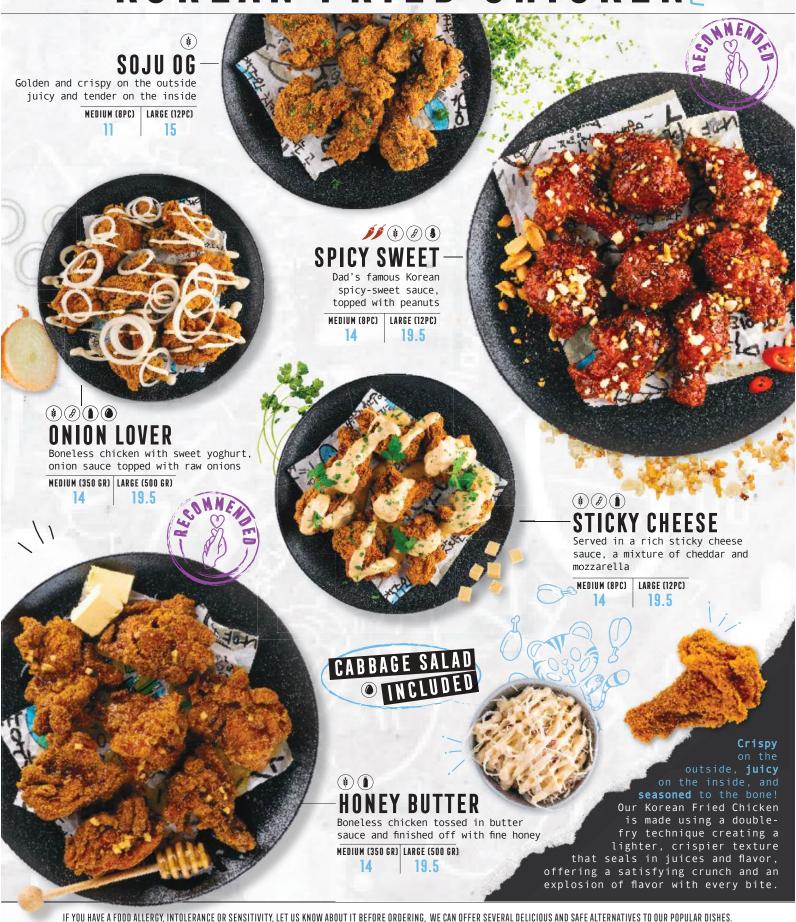

## KOREAN FRIED CHICKENS

















DIOXIDE 8





















## BIMBAP

Get ready to rock your taste buds with our bibimbap! Bibim means "mixing" and Bap is cooked rice. Enjoy this hot stone bowl packed with rice, topped with veggies, your chosen marinated protein and a sweet-spicy sauce. Mix it up and enjoy!

> 1. ADD SAUCE 2. TAKE A SPOON 3. MIX 'EM ALL UP. 4. ENJOY



BEEF BULGOGI

TASTY TOFU

FRIED CHICKEN DAD'S SPICY SWEET



Seasoned rice with veggies and protein, rolled in seaweed sheets. Topped with fried onions,

sliced in 10 pieces and ready to munch on!

BEEF BULGOGI TASTY TOFU

FRIED CHICKEN DAD'S SPICY SWEET 13

Deep-fried Korean dumplings 0 G SPICY 6 pieces BEEF 6 6.5 KIMCHI 🗸 👁 5.5 **VEGGIE** ~

## SIDES / SALADS

GEOTJEORI 📂 🕸 🚱 🕟 Cold spicy kimchi romaine lettuce salad

KIMCHI 🗡 🏵 5.5 M