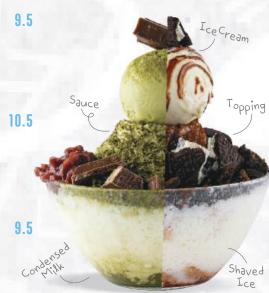

5.5

9.5

SOY FISHCAKE \* \* \* Cold fishcake marinated in soy sauce

WHITE RICE V 4.5 Bashed with seaweed and sesame

OREO STYLE 1 1

Vanilla shaved ice cream

of vanilla ice cream

with oreo cookie chunks and

chocolate sauce. With a scoop

MATCHA LOVER (1) Vanilla shaved ice cream topped with sweet red bean, kitkat chocolate chunks. With a scoop of matcha ice cream

Vanilla shaved ice cream, topped with freshly cut mango pieces and mango sauce. With a scoop of mango ice cream