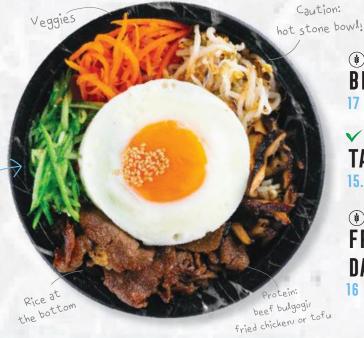

## BIMBAP

Get ready to rock your taste buds with our bibimbap! Bibim means "mixing" and Bap is cooked rice. Enjoy this hot stone bowl packed with rice, topped with veggies, your chosen marinated protein and a sweet-spicy sauce. Mix it up and enjoy!

> 1. ADD SAUCE 2. TAKE A SPOON 3. MIX 'EM ALL UP. 4. ENJOY

BEEF BULGOGI

TASTY TOFU

FRIED CHICKEN DAD'S SPICY SWEET

Seasoned rice with veggies and protein, rolled in seaweed sheets. Topped with fried onions,